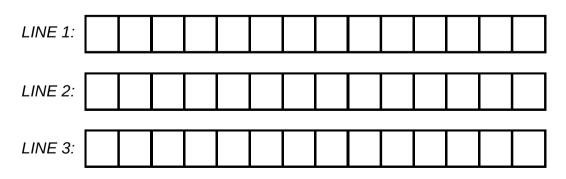

## ENGRAVING:

- Up to three lines, 14 UPPERCASE characters/spaces per line
- · All lines will be centered
- Any symbol is considered one space (period, comma, dash)
- A cross or heart symbol can be added to any line, space permitting. There needs to be a space before this symbol for this to be an option. No extra charge for this symbol.